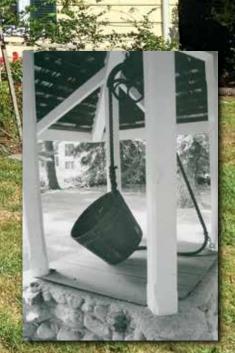

# Cruse-Hossington House

This 18th Century farmhouse, nestled deep in an expansive parcel at 301 Newtown Road, can perhaps be dated precisely to 1798, which is the year inscribed on a stone over the front window. This classic Dutch stone house has retained much of its earlier character, including the restored stone well that graces the front lawn.