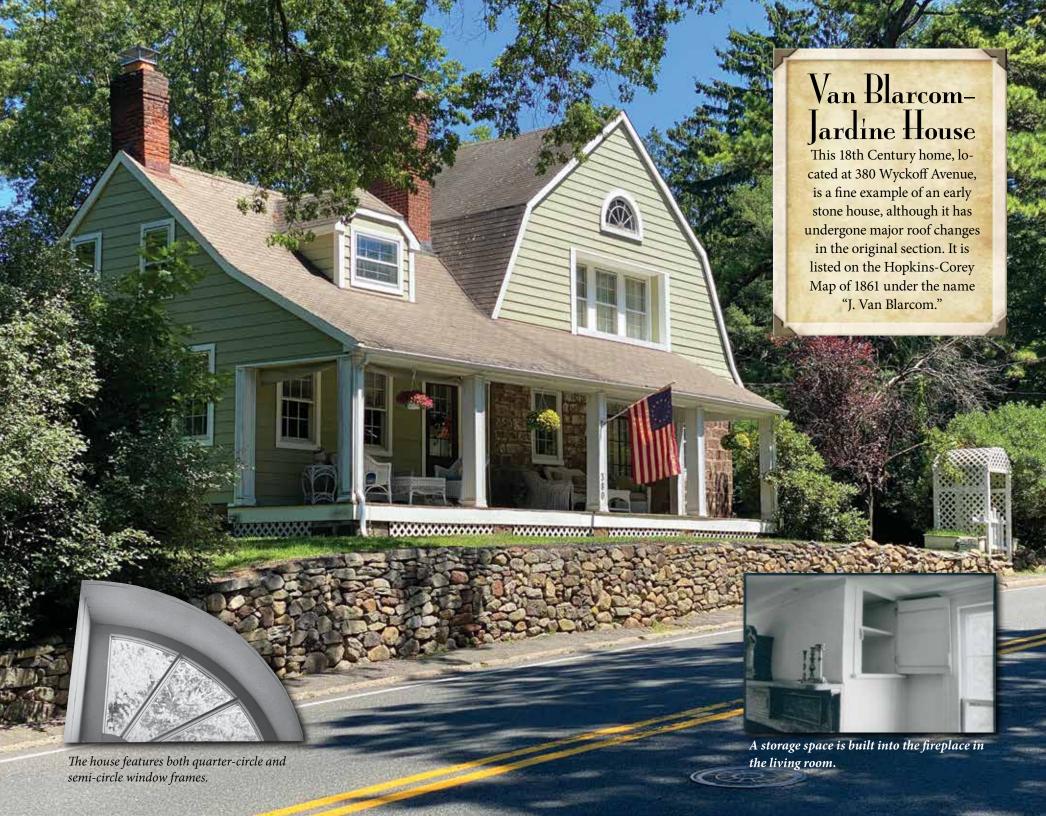

| 30                                                                 |
|                                                                                                                                      | Recycling pickup<br>Districts 2, 3, 6, 7<br>Bottles, cans, plastics 1, 2, 5                                                               | Recycling pickup<br>Districts 1, 4, 5, 8<br>Bottles, cans, plastics 1, 2, 5                                                 |                                                                             | Bulk Waste Collection<br>Call 201-891-7000 ext. 1010<br>to schedule |                                                     |                                                                    |

**WEDNESDAY** 

**THURSDAY** 









| SUNDAY | MONDAY                                                                                                                                                    | TUESDAY                                                                           | WEDNESDAY                                                                        | THURSDAY                                                                                                                   | FRIDAY