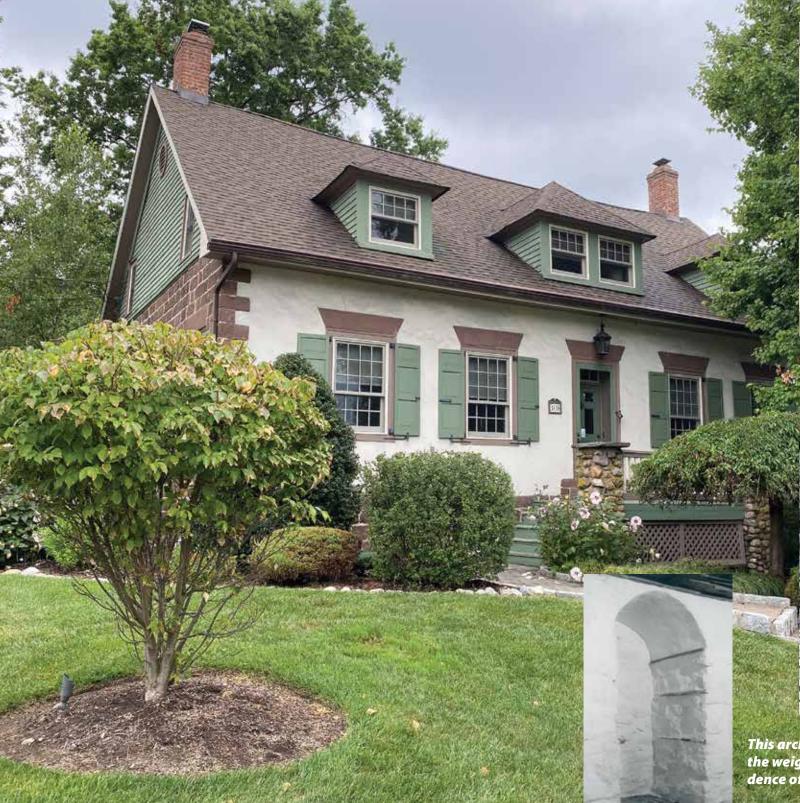

# John C. Stagg House

Although it is believed to have 18th Century origins, the Stagg House is said to have been built on a pre-Revolutionary foundation by Cornelius Stagg, a private in the Bergen County Militia. The home, located at 308 Sicomac Avenue, once housed a grocery store in the cellar.